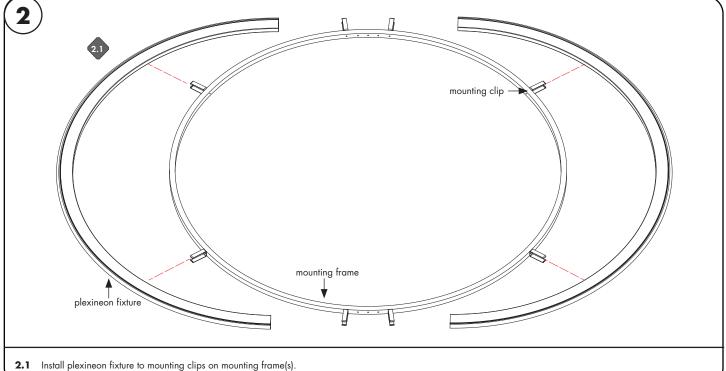

**3.2** Connect collar with mounting frame by screws. Use locknut to secure collar.

Models: Plexineon Vertical Rings Catenary Mount Static Color