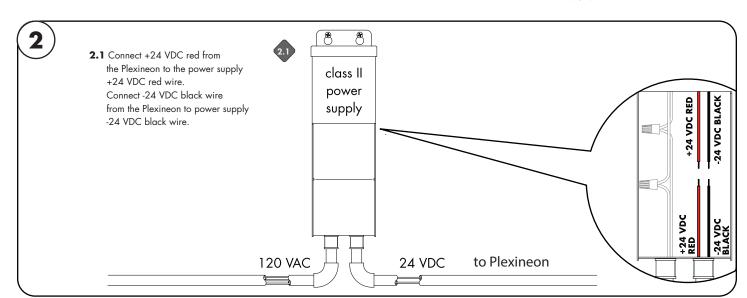

IAN.

2. USE ONLY WITH CLASS 2 POWER UNIT

4. SUITABLE FOR WET LOCATIONS

**3.** 24 VOLTS DC



REVO.1 05232024

4/5





**NOTE:** Catenary cables are provided by others. Max Ø1/4".

4.1 Place the catenary cable between the saddle and u-bolt. Use locknuts to clamp the catenary cable between the saddle and u-bolt.



Models: Plexineon Vertical Rings Catenary Mount Static Color

### Please read all instructions prior to installation and keep for future reference!

1. PRODUCT TO BE INSTALLED BY A QUALIFIED ELECTRICIAN.

PRODUCT TO BE INSTALLED BY A QUALIFIED ELECTRICIAN
USE ONLY WITH CLASS 2 POWER UNIT

3. 24 VOLTS DC

4. SUITABLE FOR WET LOCATIONS

5. CATENARY MOUNT ONLY

REVO.1 05232024

5/5

7777 Merrimac Ave Niles, IL 60714 T 224.333.6033 F 224.757.7557 info@luminii.com www.luminii.com