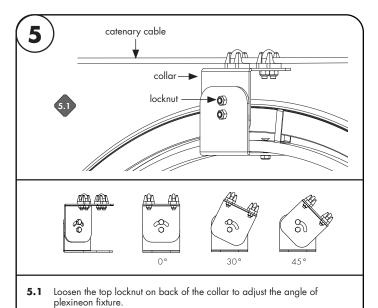

ol, insert two edges into mounting clip. Place plexineon fixture insde the shape. Then push the fixture into clip.
- **A.2** Remove the tool. Make sure mounting clip is clipped right on the grip.



**3.2** Connect collar with mounting frame by screws. Use locknut to secure collar.

Models: Plexineon Vertical Rings Catenary Mount Static Color

### Please read all instructions prior to installation and keep for future reference!

1. PRODUCT TO BE INSTALLED BY A QUALIFIED ELECTRICIAN.

2. USE ONLY WITH CLASS 2 POWER UNIT

4. SUITABLE FOR WET LOCATIONS

**3.** 24 VOLTS DC



REVO.1 05232024

4/5





**NOTE:** Catenary cables are provided by others. Max Ø1/4".

4.1 Place the catenary cable between the saddle and u-bolt. Use locknuts to clamp the catenary cable between the saddle and u-bolt.



Models: Plexineon Vertical Rings Catenary Mount Static Color

### Please read all instructions prior to installation and keep for future reference!

1. PRODUCT TO BE INSTALLED BY A QUALIFIED ELECTRICIAN.

PRODUCT TO BE INSTALLED BY A QUALIFIED ELECTRICIAN
USE ONLY WITH CLASS 2 POWER UNIT

3. 24 VOLTS DC

4. SUITABLE FOR WET LOCATIONS

5. CATENARY MOUNT ONLY

REVO.1 05232024

5/5

7777 Merrimac Ave Niles, IL 60714 T 224.333.6033 F 224.757.7557 info@luminii.com www.luminii.com