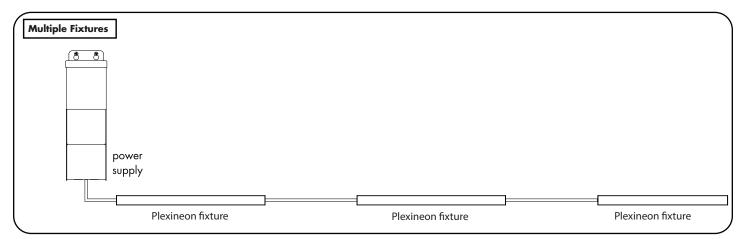

**3.** 24 VOLTS DC

REVO.1 05232024

4/5

**NOTE:** Catenary cables are provided by others. Max Ø1/4".

4.1 Place the catenary cable between the saddle and u-bolt. Use locknuts to clamp the catenary cable between the saddle and u-bolt.