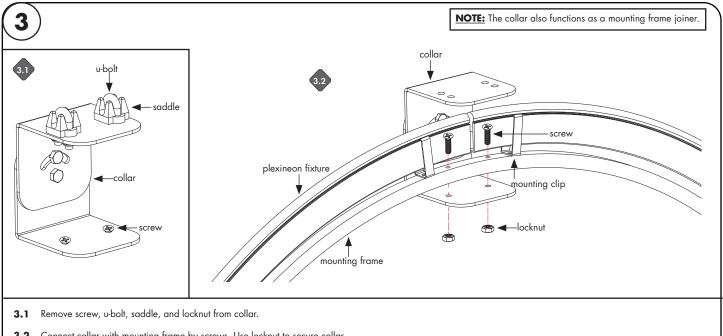

**3.2** Connect collar with mounting frame by screws. Use locknut to secure collar.

Models: Plexineon Vertical Rings Catenary Mount Static Color