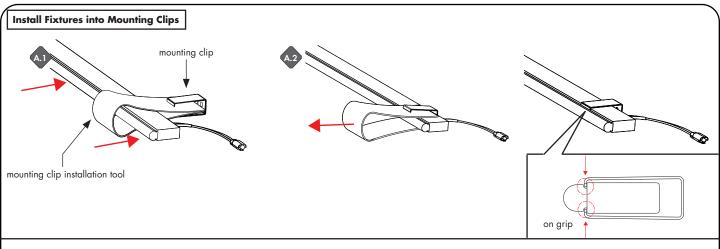

5. CATENARY MOUNT ONLY

REVO.1 05232024

3 / 5

7777 Merrimac Ave Niles, IL 60714 T 224.333.6033 F 224.757.7557 info@luminii.com www.luminii.com

- A.1 Make an U shape with mounting clip installation tool, insert two edges into mounting clip. Place plexineon fixture insde the shape. Then push the fixture into clip.
- **A.2** Remove the tool. Make sure mounting clip is clipped right on the grip.