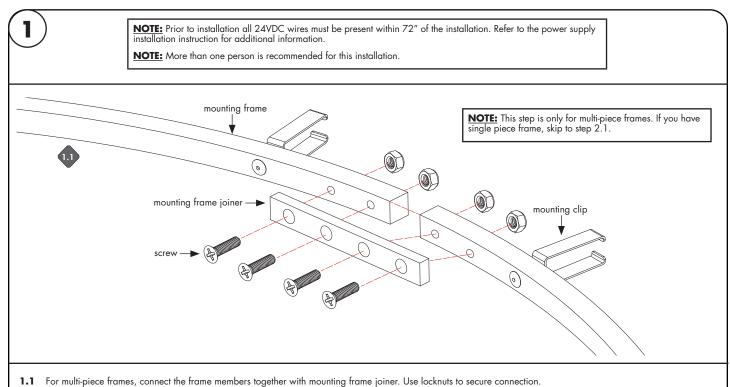

**3.2** Connect collar with mounting frame by screws. Use locknut to secure collar.

Models: Plexineon Vertical Rings Catenary Mount Static Color