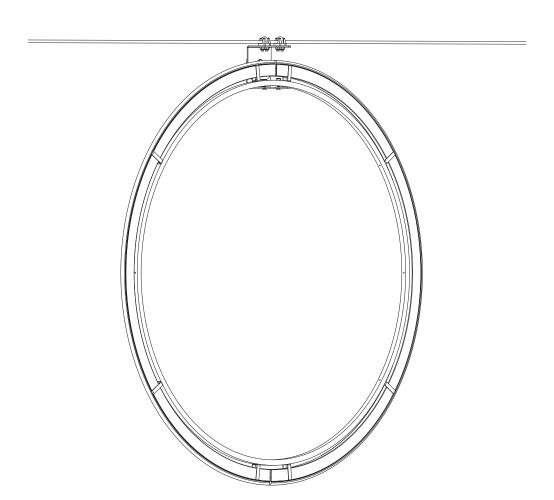

Models: Plexineon Vertical Rings Catenary Mount Static Color

REVO.1 05232024

1/5

7777 Merrimac Ave Niles, IL 60714 T 224.333.6033 F 224.757.7557 info@luminii.com www.luminii.com

Models: Plexineon Vertical Rings Catenary Mount Static Color