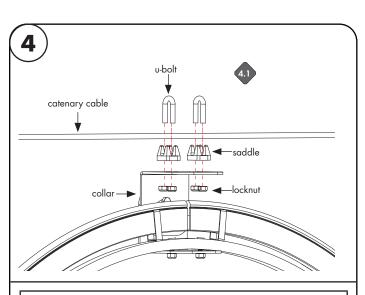

**3.** 24 VOLTS DC

REVO.1 05232024

4/5

**NOTE:** Catenary cables are provided by others. Max Ø1/4".

4.1 Place the catenary cable between the saddle and u-bolt. Use locknuts to clamp the catenary cable between the saddle and u-bolt.